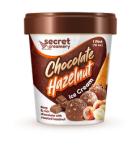

UPC: 850036165002

Chocolate Hazelnut Ice Cream MSRP: \$5.99 USD Rich imported chocolate with the creamy nuttiness of hazelnuts make this ice cream the perfect chocolate ice cream for any occasion. Item dimensions: 3.50 x 4.00 x 3.50 in | Item weight: 16.00 oz | Items per case: 12