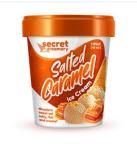

#### Salted Caramel Ice Cream

#### MSRP: \$5.99 USD

Sweet caramel, with undertones of sea salt make this creamy and smooth ice cream the perfect dessert pairing, or scooped right out of the pint!

Item dimensions: 3.50 x 4.00 x 3.50 in | Item weight: 16.00 oz | Items per case: 12